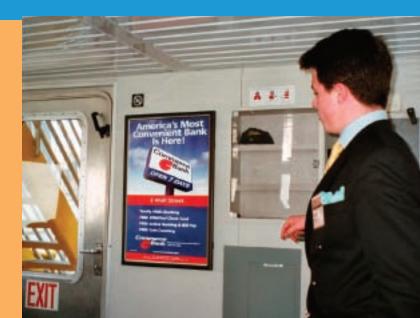

### STRATEGICALLY PLACED POSTER DISPLAYS

33"h x 21"w

## ADVERTISED BRANDS

CAPE COD POTATO CHIPS

NEW WAYS TO MERCHANDISE