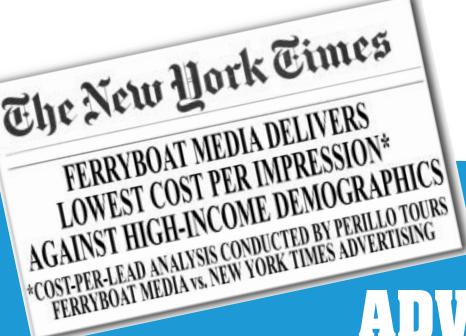

### HIGH IMPACT AND LOW COST PER IMPRESSION

Exclusive
marketing
programs with
virtually all major
ferryboat operators.

Delivering high impact messages against hard-to-reach audiences.

### THE NEWEST OOH MEDIA\* JUST GOT BIGGER AND BETTER

Average ferryboat trip is 57 minutes – offering a long exposure time for maximum message retention.

A high concentration of the most wealthy and affluent households. Advertising targets the media-elusive, affluent audience not deliverable by other media.