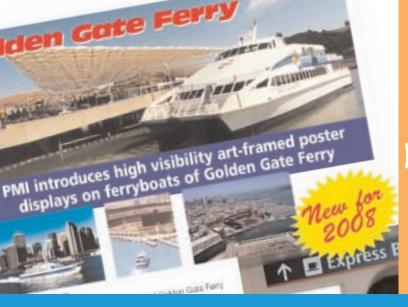

### STRATEGICALLY PLACED POSTER DISPLAYS

33"h x 21"w

## ADVERTISED BRANDS

CAPE COD POTATO CHIPS

NEW WAYS TO MERCHANDISE