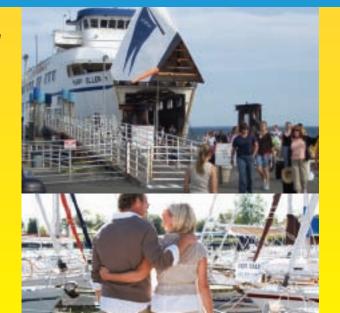

### TARGETED ADVERTISING ON LEADING FERRYBOAT OPERATIONS

CAPTIVE AUDIENCE

### THE NEWEST OOH MEDIA\* JUST GOT BIGGER AND BETTER

Average ferryboat trip is 57 minutes – offering a long exposure time for maximum message retention.

A high concentration of the most wealthy and affluent households. Advertising targets the media-elusive, affluent audience not deliverable by other media.

#### PLACE-BASED ADVERTISING

**Ist Class Facilities** 

**Great Environment** 

www.prestigemedia-inc.com