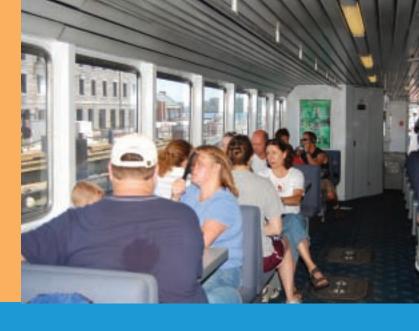

#### FERRYBOAT ADVERTISING

Millions of impressions per month

### THE NEWEST OOH MEDIA\* JUST GOT BIGGER AND BETTER

Average ferryboat trip is 57 minutes – offering a long exposure time for maximum message retention.

A high concentration of the most wealthy and affluent households. Advertising targets the media-elusive, affluent audience not deliverable by other media.

### TARGETED ADVERTISING ON LEADING FERRYBOAT OPERATIONS

CAPTIVE AUDIENCE