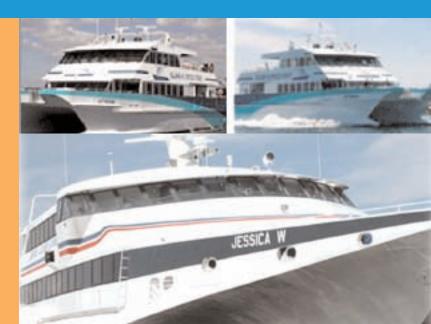

WEST OOH MEDIA\* JUST GOT BIGGER AND BETTER

Average ferryboat trip is 57 minutes – offering a long exposure time for maximum message retention.



A high concentration of the most wealthy and affluent households. Advertising targets the media-elusive, affluent audience not deliverable by other media.





















### TARGETED ADVERTISING ON LEADING FERRYBOAT OPERATIONS























CAPTIVE AUDIENCE





#### LONGEST VIEWING TIME IN OOH

\*Average of 57 min per trip



www.prestigemedia-inc.com





POSTER
DISPLAYS
IN HIGH
VISIBILITY
POSITIONS



### STRATEGICALLY PLACED POSTER DISPLAYS



33"h x 21"w





















## ADVERTISED BRANDS

















CAPE COD POTATO CHIPS



NEW WAYS TO MERCHANDISE



#### NEW VESSELS AND NEW ROUTES



NEW
FAST FERRY
SERVICES







#### BAR WRAPS



# NEW LEVELS OF MERCHANDISING UNIQUE & EXCITING



PRODUCT SAMPLING







PICTURE YOUR ADVERTISING HERE



#### PLACE-BASED ADVERTISING



**Ist Class Facilities** 

**Great Environment** 



www.prestigemedia-inc.com





#### BIG IMPACT



### FERRYBOAT WRAPS COVER THE WATERFRONT



THOUSANDS OF ONLOOKERS



www.prestigemedia-inc.com







### "SELLING UNDERWAY"



Prestige Media Inc.

www.prestigemedia-inc.com